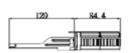

## **Product Dimension**

| ORDERING INFORMATION |                                                      |
|----------------------|------------------------------------------------------|
| PART NUMBER          | DESCRIPTION                                          |
| TL-PNC6UT24-ANG      | 1U 24 Port Removable and Angled Unloaded Patch Panel |