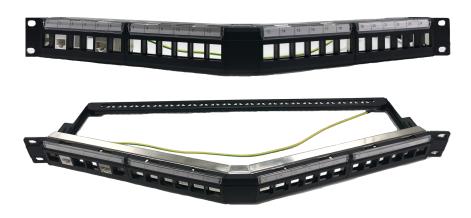

## **1U 24 Port Removable and Angled Unloaded Patch Panel**

With tooless modular design, Techlogiks, 24-port empty patch panel matches with the installation of different kinds of modular jacks, complies with Gigabit Ethernet applications, and it is suitable for interaction and termination of horizontal cabling between devices, equipment and centralized points, as well as fits for 19" equipment racks and cabinets.

## **Features**

- Unique exterior design, simple, compact and beautiful.
- Unique PCB circuit board design reduces EMI/RFI interference, low attenuation loss and high return loss.
- High strength die-casted zinc alloy shielding design meets the industry shielding standard.
- Solid and corrosion phosphor bronze DC ensures over 250 terminations.
- Termination caps prevent wire from dropping off.
- Solid and easy installation design saves installation and operation costs.
- Comply with ergonomic principle and with termination-free design
- Be compatible with 19-inch equipment racks, cabinets, and wall mount shelf