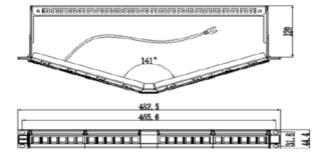

## **Product Dimension**

| ORDERING INFORMATION |                                                      |
|----------------------|------------------------------------------------------|
| PART NUMBER          | DESCRIPTION                                          |
| TL-PNC6UT24-ANG      | 1U 24 Port Removable and Angled Unloaded Patch Panel |