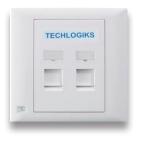

### **UK Style**

Material: ABS

• Size 86x86

• Color: white or Ivory

Meet or Exceed EIA /TIA 568A Cat5e or Cat6 specifications

• Available in 1 Port or 2 Port

| ORDERING INFORMATION |                                      |
|----------------------|--------------------------------------|
| PART NUMBER          | DESCRIPTION                          |
| TL-FPS1              | Single Face Plate Shuttered Straight |
| TL-FPS2              | Dual Face Plate Shuttered Straight   |