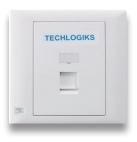

### **UK Style**

Material: ABS

• Size 86x86

• Color: white or Ivory

Meet or Exceed EIA /TIA 568A Cat5e or Cat6 specifications

• Available in 1 Port or 2 Port

| ORDERING INFORMATION |                                      |
|----------------------|--------------------------------------|
| PART NUMBER          | DESCRIPTION                          |
| TL-FPS1              | Single Face Plate Shuttered Straight |
| TL-FPS2              | Dual Face Plate Shuttered Straight   |