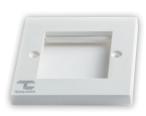

#### **Euro Style**

- Material: ABS
- Size 86x86x10
- Color: white or Ivory
- Meet or Exceed EIA /TIA 568A Cat5e or Cat6 specifications
- Available in 1 Port or 2 Port