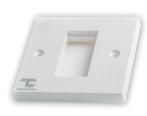

#### **Euro Style**

- Material: ABS
- Size 86x86x10
- Color: white or Ivory
- Meet or Exceed EIA /TIA 568A Cat5e or Cat6 specifications
- Available in 1 Port or 2 Port